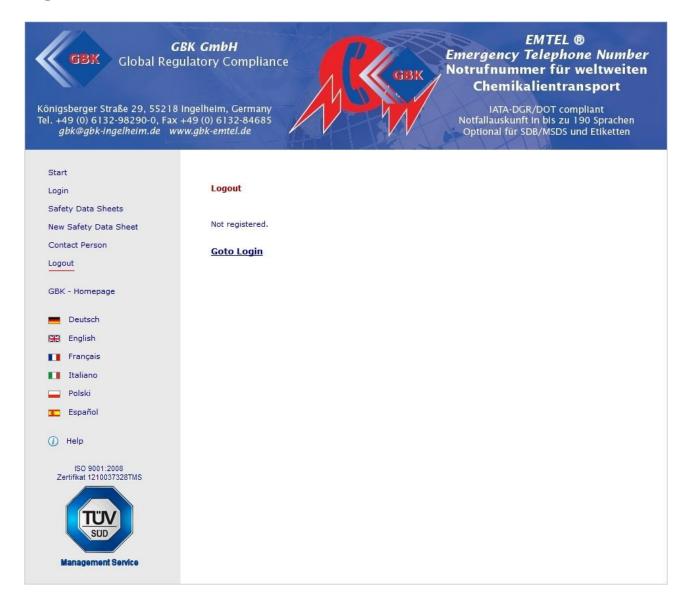

### Logout

With the button "Logout "you close the session at our platform.

If you have further questions or ideas to develop our platform, please do not hesitate to contact us: