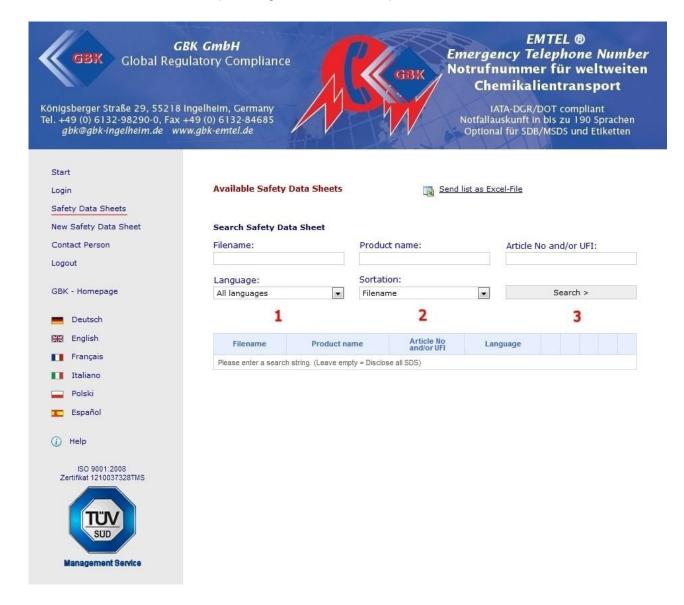

# SDS/MSDS overview (Safety Data Sheets)

With the link "Safety Data Sheets" you can see all uploaded SDS/MSDS data records.

To list all uploaded SDS/MSDS data records, please ensure that you can see:

- 1) "All" in the drop down menu of the field language and
- 2) "Filename" in the drop down menu of the field sortation.
- 3) Now please press the button "Search".

Now you should see an overview of all the stored information.

#### To find a data record

When you are looking for a specific data record. Please insert the:

- 1) Filename
- 2) Product name or the
- 3) Article No and/or UFI and press the button "Search".
- 4) You can export these data to the program Excel with the button "Send List as Excel File".