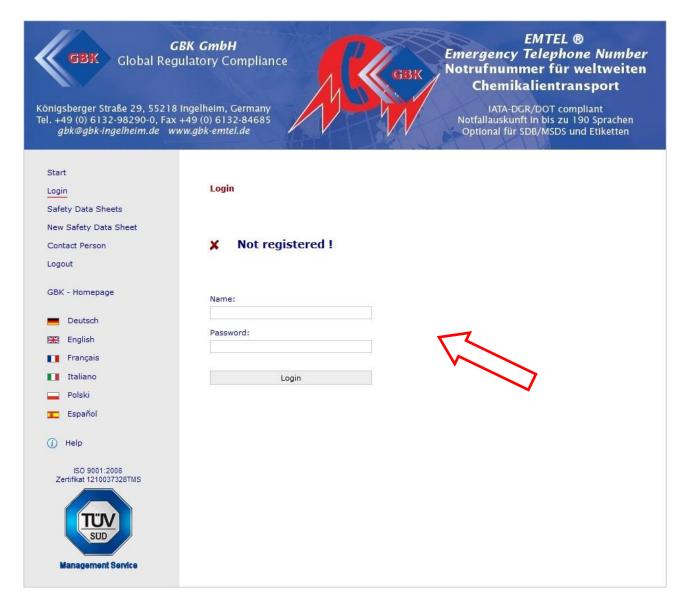

# Login

Please enter your name and password. After this please press the button "Login"