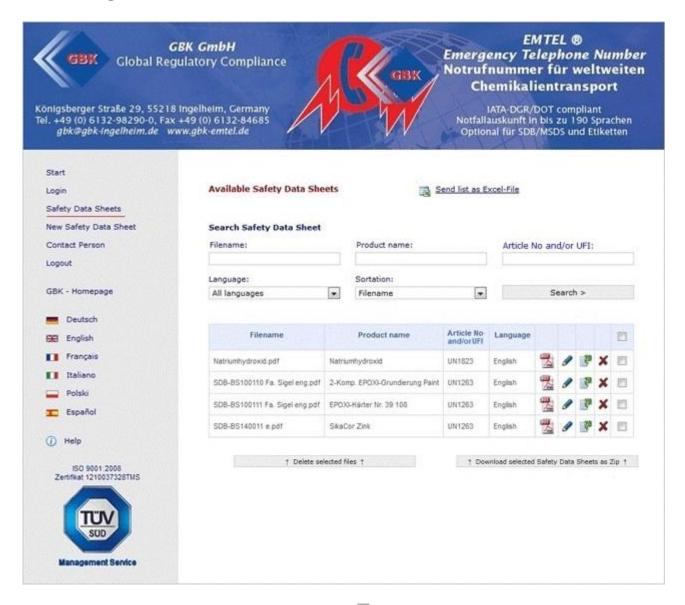

# SDS/MSDS overview (Safety Data Sheets)

With the link "Safety Data Sheets" you can see all uploaded SDS/MSDS data records.

To list all uploaded SDS/MSDS data records, please ensure that you can see:

- 1) "All" in the drop down menu of the field language and
- 2) "Filename" in the drop down menu of the field sortation.
- 3) Now please press the button "Search".

Now you should see an overview of all the stored information.

#### To find a data record

When you are looking for a specific data record. Please insert the:

- 1) Filename
- 2) Product name or the
- 3) Article No and/or UFI and press the button "Search".
- 4) You can export these data to the program Excel with the button "Send List as Excel File".

## **Processing of data**

You can access the safety data sheet with the icon  $\square$ . When you use  $\mathscr{O}$ , you can change Product name or the Article – Nr. The icon  $\square$  changes the safety data sheet to another one. When you press the icon  $\varkappa$ , you delete the complete data record.

If you wish, you can receive an e-mail confirmation for all these changes. For this reason, please give us your e-mail.

To download multiple files at the same time Select the desired files and click on the button "Download selected as zip file".

To delete multiple files at the same time Select the desired files and click on the button "Delete selected files". A safety question is carried out before deleting.