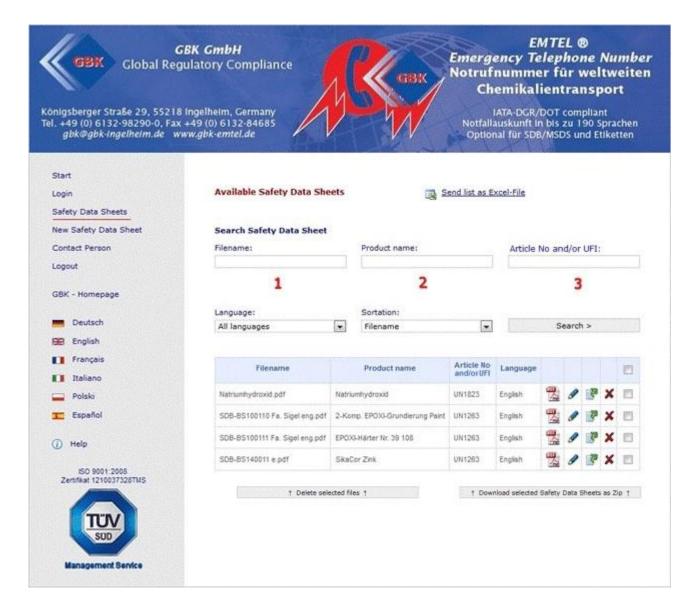

# SDS/MSDS overview (Safety Data Sheets)

With the link "Safety Data Sheets" you can see all uploaded SDS/MSDS data records.

To list all uploaded SDS/MSDS data records, please ensure that you can see:

- 1) "All" in the drop down menu of the field language and
- 2) "Filename" in the drop down menu of the field sortation.
- 3) Now please press the button "Search".

Now you should see an overview of all the stored information.

#### To find a data record

When you are looking for a specific data record. Please insert the:

- 1) Filename
- 2) Product name or the
- 3) Article No and/or UFI and press the button "Search".
- 4) You can export these data to the program Excel with the button "Send List as Excel File".

## **Processing of data**

You can access the safety data sheet with the icon  $\square$ . When you use  $\mathscr{O}$ , you can change Product name or the Article – Nr. The icon  $\square$  changes the safety data sheet to another one. When you press the icon  $\varkappa$ , you delete the complete data record.

If you wish, you can receive an e-mail confirmation for all these changes. For this reason, please give us your e-mail.

To download multiple files at the same time Select the desired files and click on the button "Download selected as zip file".

To delete multiple files at the same time Select the desired files and click on the button "Delete selected files". A safety question is carried out before deleting.