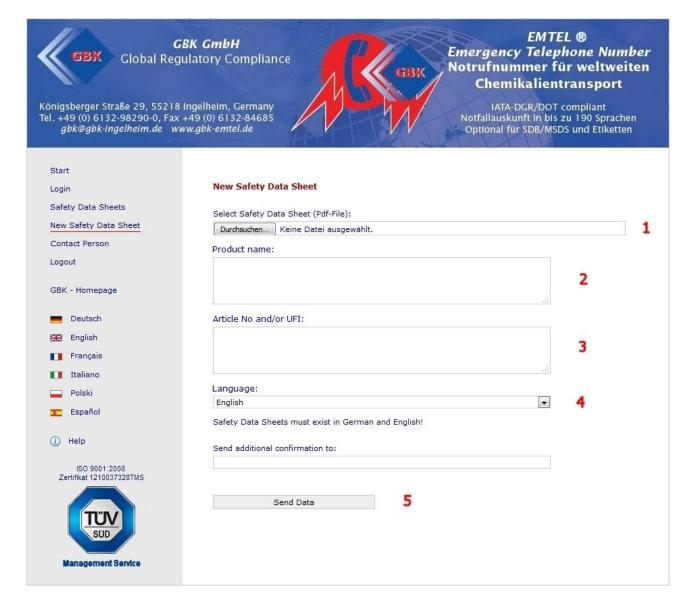

## SDS/MSDS upload procedure (New Safety Data Sheet)

- 1) Please select the single SDS/MSDS with the button "file searching". The single SDS/MSDS has to be a PDF file.
- 2) Please enter in field "Product name" the product name or product names (separated by comma).
- 3) Please insert in the field "Article No and/or UFI" available article numbers (separated by comma) and/or UFI.
- 4) Please choose the language of the SDS/MSDS.
- 5) Press the button" Send data". The SDS/MSDS are registered on our platform now and are available for the EMTEL service.